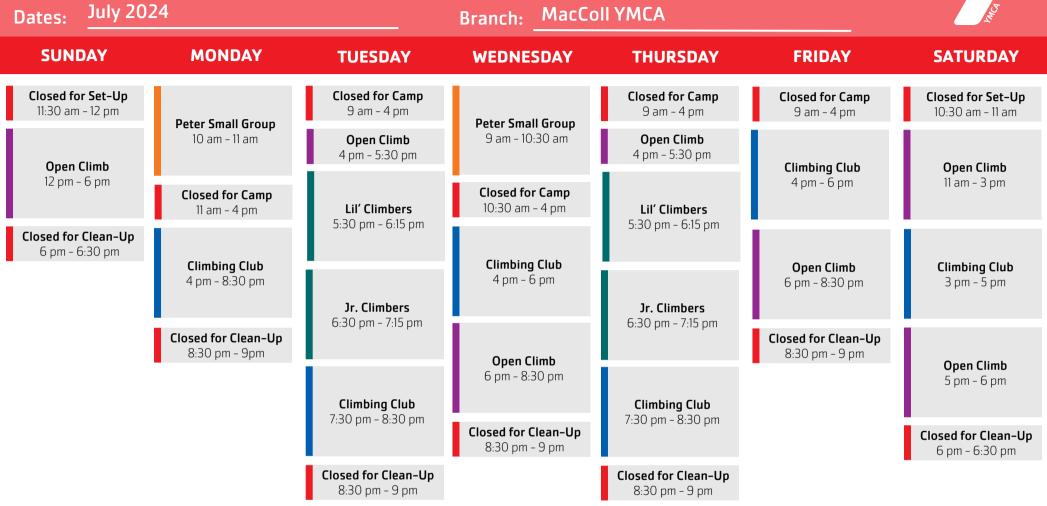

## **FUNCTIONAL FITNESS SCHEDULE**

## **Locations & Color Key:**

Rock Climbing – Climbing Club Rock Climbing – Open Climb Rock Climbing Program Rock Climbing – Teen Climb Fitness Programs Closed

Our Functional Fitness Room serves as a designated Personal Training and Program space. Occasionally, sessions may be subject to cancellation or relocation. Should you notice the room marked as closed but find it unoccupied, you are more than welcome to utilize the space until it's required for a program or training session. Additionally, this area may close for unscheduled programming on Fridays, Saturdays, and Sundays. Please check the doors for closure updates.